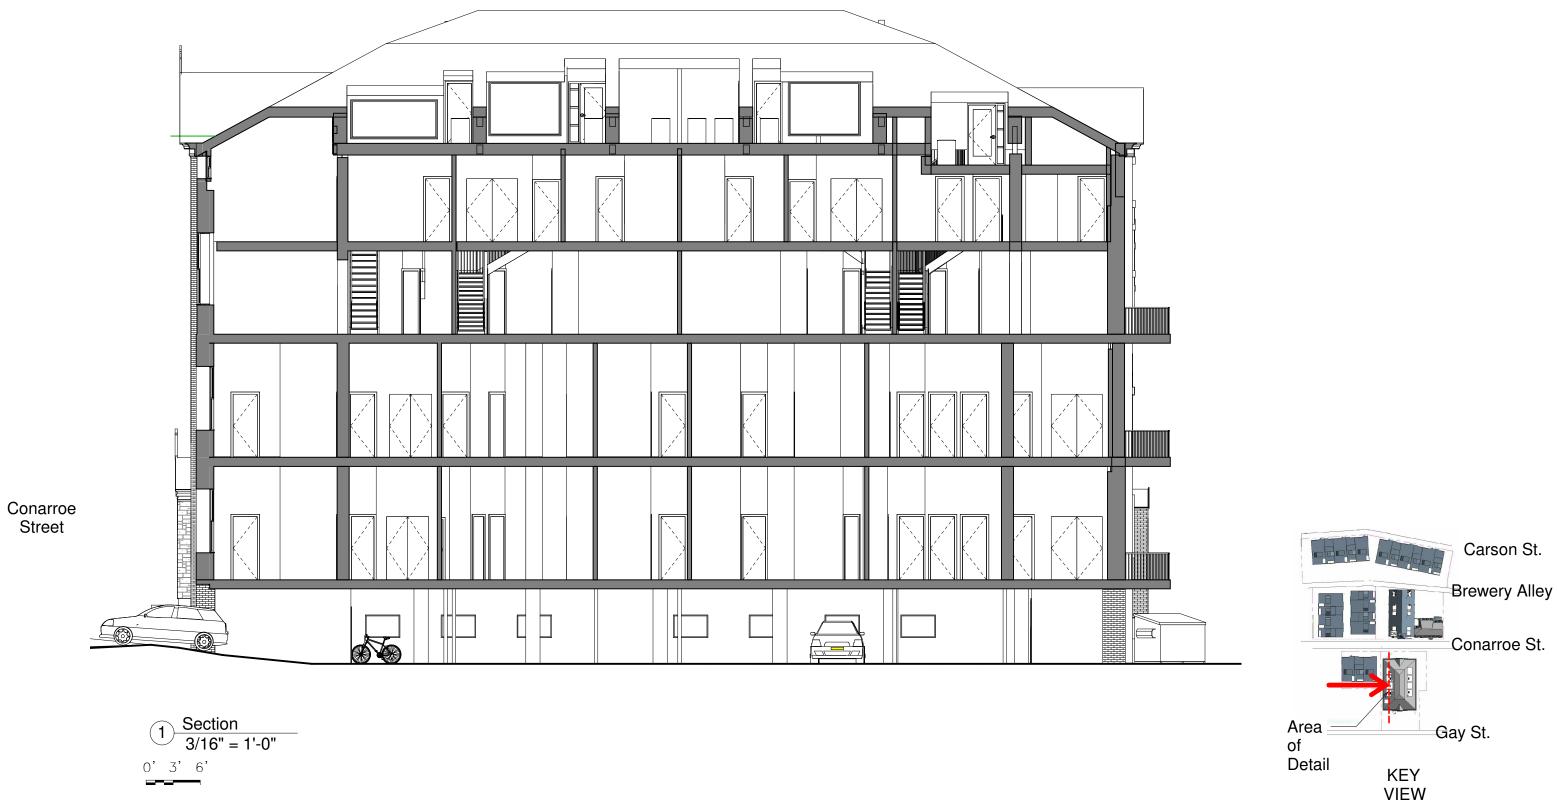

Printed 3/16/2017

**CT** CAMPBELL THOMAS & CO. **&C** ARCHITECTS

REDEVELOPMENT OF FORMER ST MARY'S CHURCH PROPERTIES CDR25 School Longitudinal Section

Transverse Section 3/16" = 1'-0"  $(\mathbf{1})$ 

0'3'6

<u>Scale Note</u>: When drawings are printed on 11x17 sheets the scale is 1/2 the size shown. Drawings printed on 22x34 sheets the scale is as shown.

Printed 3/16/2017

**CT** CAMPBELL THOMAS & CO. **&C** ARCHITECTS 

 REDEVELOPMENT OF FORMER ST MARY'S CHURCH PROPERTIES
 CDR26

 School Transverse Section