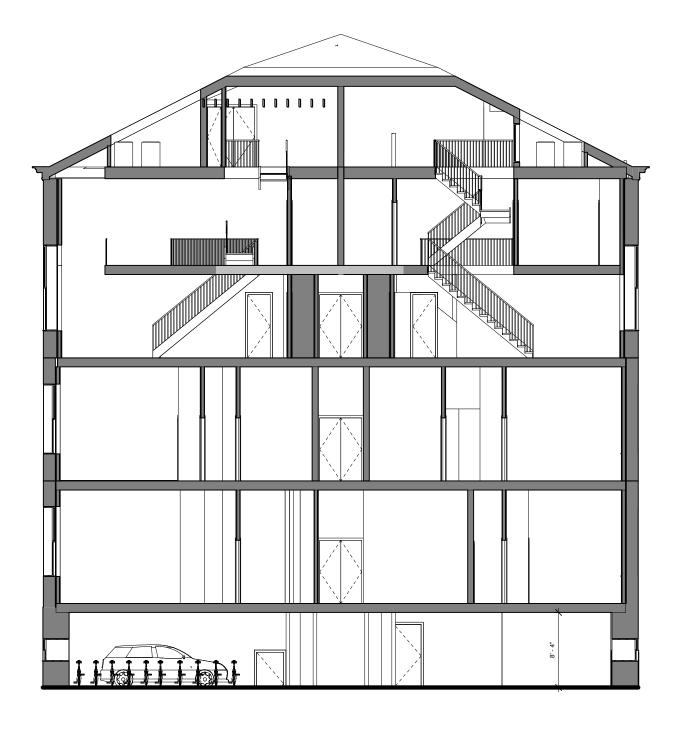

<u>Scale Note</u>: When drawings are printed on 11x17 sheets the scale is 1/2 the size shown. Drawings printed on 22x34 sheets the scale is as shown.

Printed 3/16/2017

**CT** CAMPBELL THOMAS & CO. **&C** ARCHITECTS 

 REDEVELOPMENT OF FORMER ST MARY'S CHURCH PROPERTIES
 CDR26

 School Transverse Section