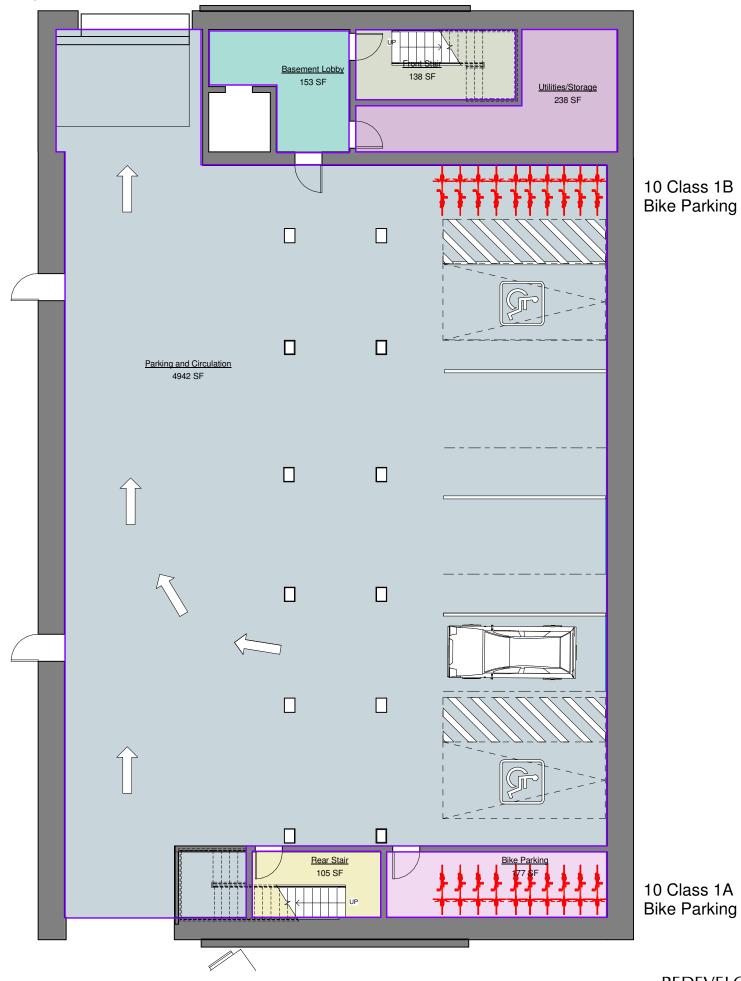

Printed 3/16/2017

**CT** CAMPBELL THOMAS & CO. **&C** ARCHITECTS

AMERICAN LIVING CONCEPTS OF MANAYUNK, LLC

REDEVELOPMENT OF FORMER ST MARY'S CHURCH PROPERTIES CDR18 School Basement and Site - Parking Plan

Scale Note: When drawings are printed on 11x17 sheets the scale is 1/2 the size shown. Drawings printed on 22x34 sheets the scale is as shown.

3'6' 0' North

Printed 3/16/2017

**CT** CAMPBELL THOMAS & CO. **&C** ARCHITECTS