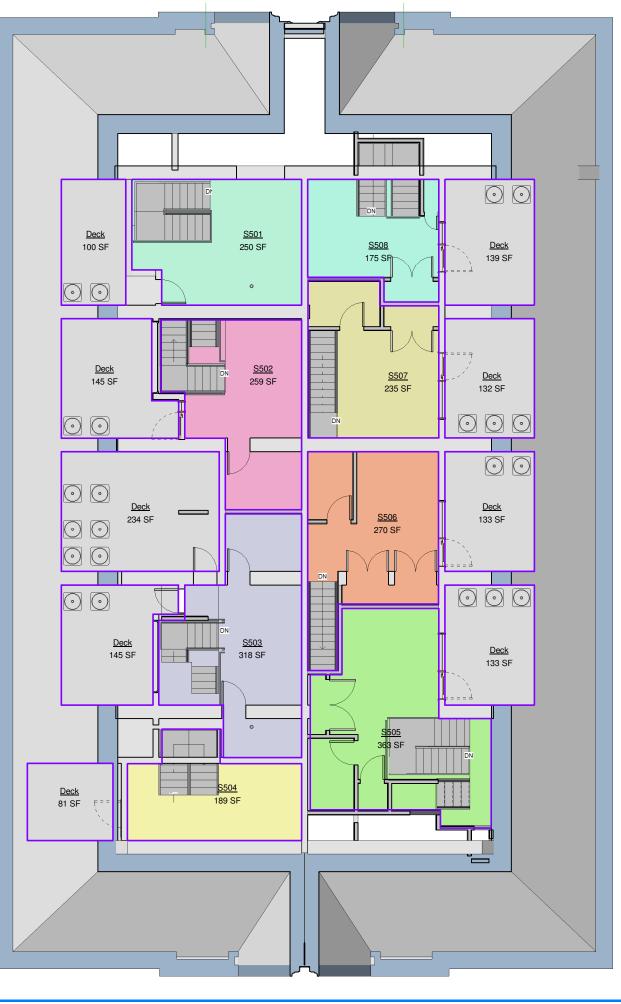

<u>\$401</u> 462 SF

<u>S408</u> 276 SF

REDEVELOPMENT OF FORMER ST MARY'S CHURCH PROPERTIES CDR24 Area Plan of Floor at Decks

<u>Scale Note</u>: When drawings are printed on 11x17 sheets the scale is 1/2 the size shown. Drawings printed on 22x34 sheets the scale is as shown.