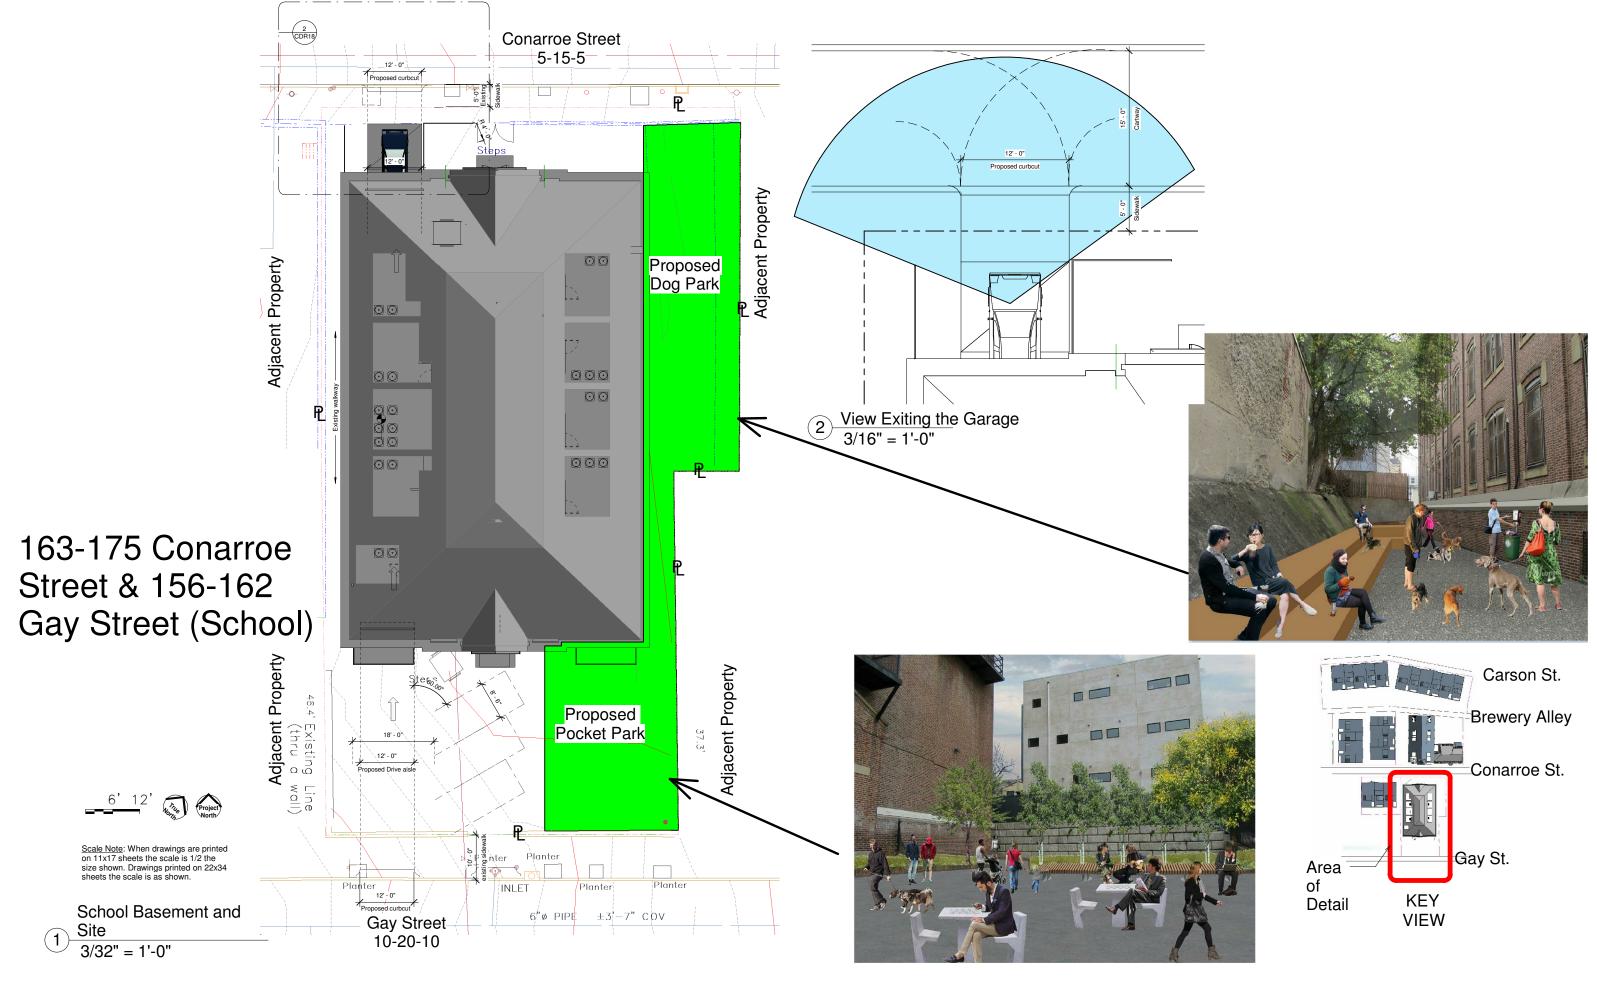

Printed 3/16/2017

**CT** CAMPBELL THOMAS & CO. **&C** ARCHITECTS

AMERICAN LIVING CONCEPTS OF MANAYUNK, LLC

REDEVELOPMENT OF FORMER ST MARY'S CHURCH PROPERTIES CDR18 School Basement and Site - Parking Plan

Scale Note: When drawings are printed on 11x17 sheets the scale is 1/2 the size shown. Drawings printed on 22x34 sheets the scale is as shown.

3'6' 0' North

Printed 3/16/2017

**CT** CAMPBELL THOMAS & CO. **&C** ARCHITECTS