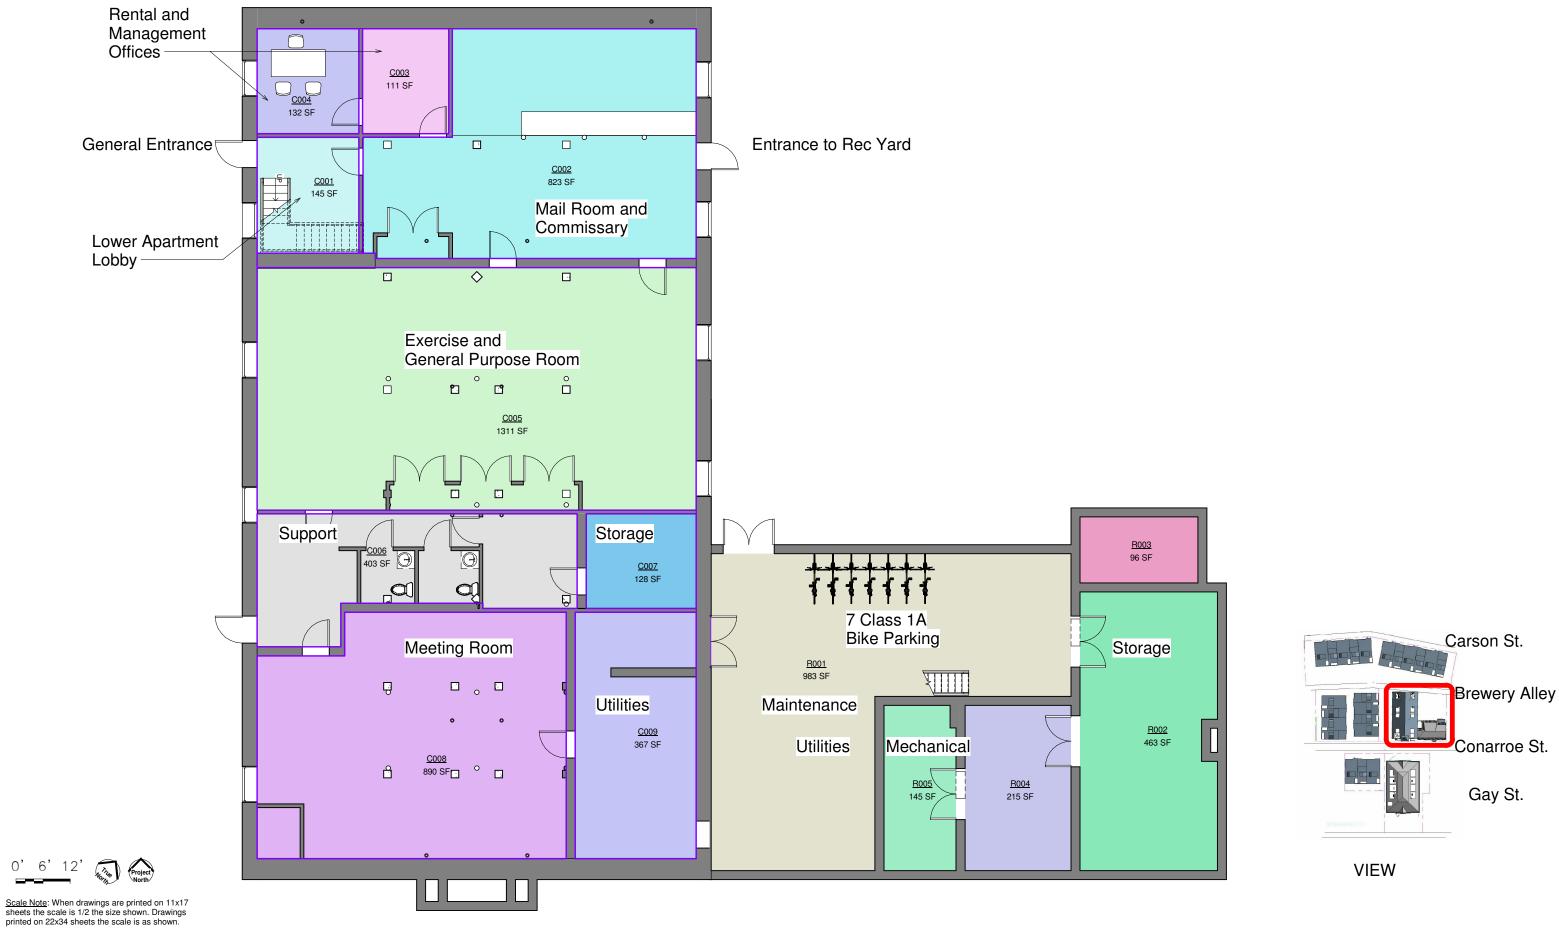

## REDEVELOPMENT OF FORMER ST MARY'S CHURCH PROPERTIES CDR15 **Church and Rectory Basement**

Scale Note: When drawings are printed on 11x17 sheets the scale is 1/2 the size shown. Drawings printed on 22x34 sheets the scale is as shown.

Printed 3/20/2017

**CT** CAMPBELL THOMAS & CO. &C ARCHITECTS

AMERICAN LIVING CONCEPTS OF MANAYUNK, LLC