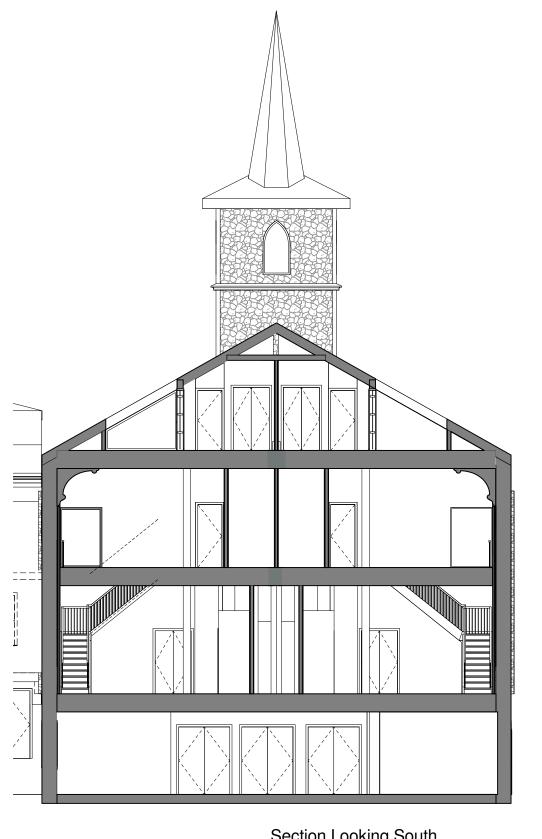

## Printed 3/20/2017

**CT** CAMPBELL THOMAS & CO. **&C** ARCHITECTS

AMERICAN LIVING CONCEPTS OF MANAYUNK, LLC

REDEVELOPMENT OF FORMER ST MARY'S CHURCH PROPERTIES CDR19 Church Transverse Sections

Section Looking North at Stairs 3/16" = 1'-0"