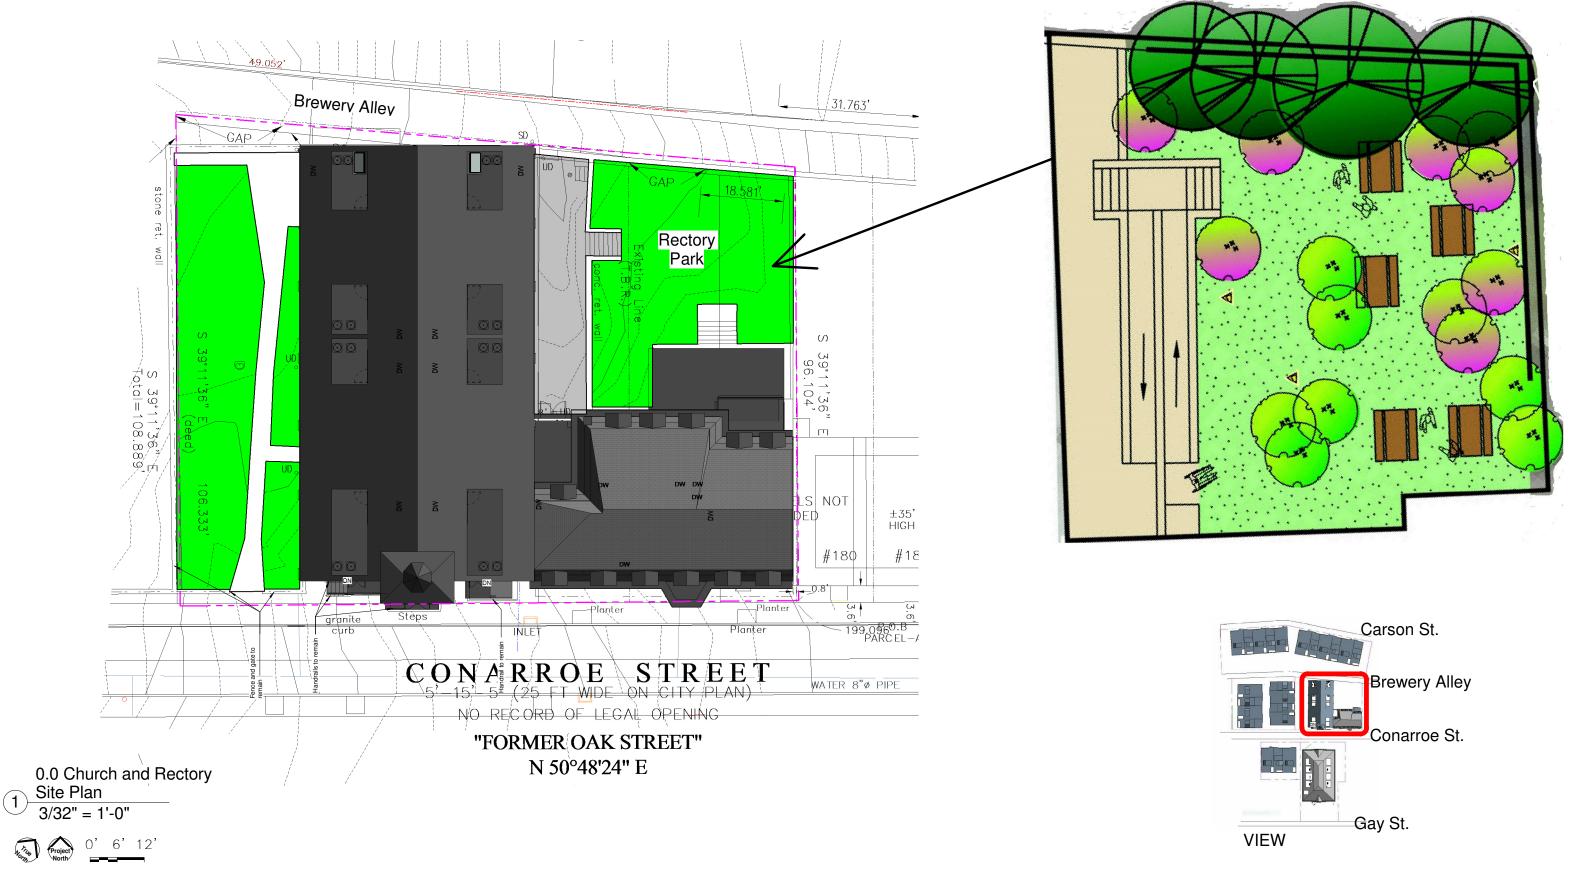

<u>Scale Note</u>: When drawings are printed on 11x17 sheets the scale is 1/2 the size shown. Drawings printed on 22x34 sheets the scale is as shown.

Printed 3/20/2017

REDEVELOPMENT OF FORMER ST MARY'S CHURCH PROPERTIES CDR14 Site Plan of Church, Rectory, and Sideyard

Printed 3/20/2017

0'

CT CAMPBELL THOMAS & CO. &C ARCHITECTS

AMERICAN LIVING CONCEPTS OF MANAYUNK, LLC