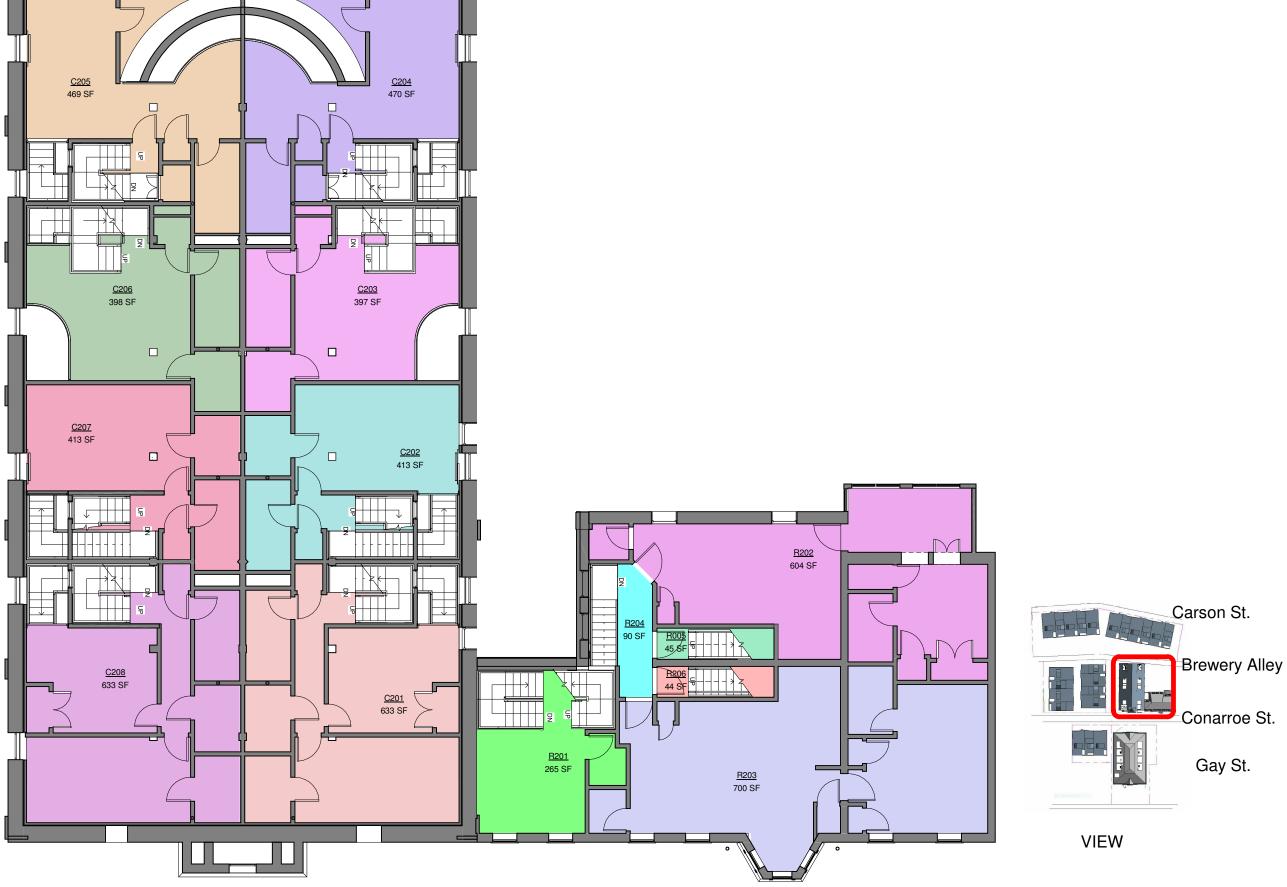

## REDEVELOPMENT OF FORMER ST MARY'S CHURCH PROPERTIES CDR17 **Church and Rectory Second Floor**

<u>Scale Note</u>: When drawings are printed on 11x17 sheets the scale is 1/2 the size shown. Drawings printed on 22x34 sheets the scale is as shown.

Printed 3/20/2017

**CT** CAMPBELL THOMAS & CO. **&C** ARCHITECTS

AMERICAN LIVING CONCEPTS OF MANAYUNK, LLC

REDEVELOPMENT OF FORMER ST MARY'S CHURCH PROPERTIES CDR18 Church and Rectory Third Floor

Scale Note: When drawings are printed on 11x17 sheets the scale is 1/2 the size shown. Drawings printed on 22x34 sheets the scale is as shown.