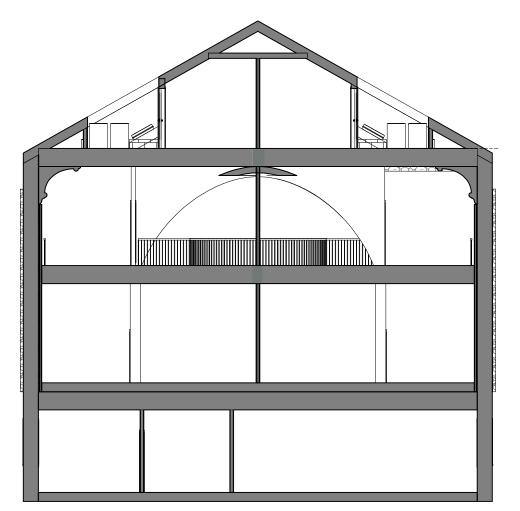

Section Looking South at Decks and Clerestory 3/16" = 1'-0" 0' 6' 12

## Printed 3/20/2017

**CT** CAMPBELL THOMAS & CO. **&C** ARCHITECTS

AMERICAN LIVING CONCEPTS OF MANAYUNK, LLC

REDEVELOPMENT OF FORMER ST MARY'S CHURCH PROPERTIES CDR19 Church Transverse Sections

Section Looking North at Stairs 3/16" = 1'-0"