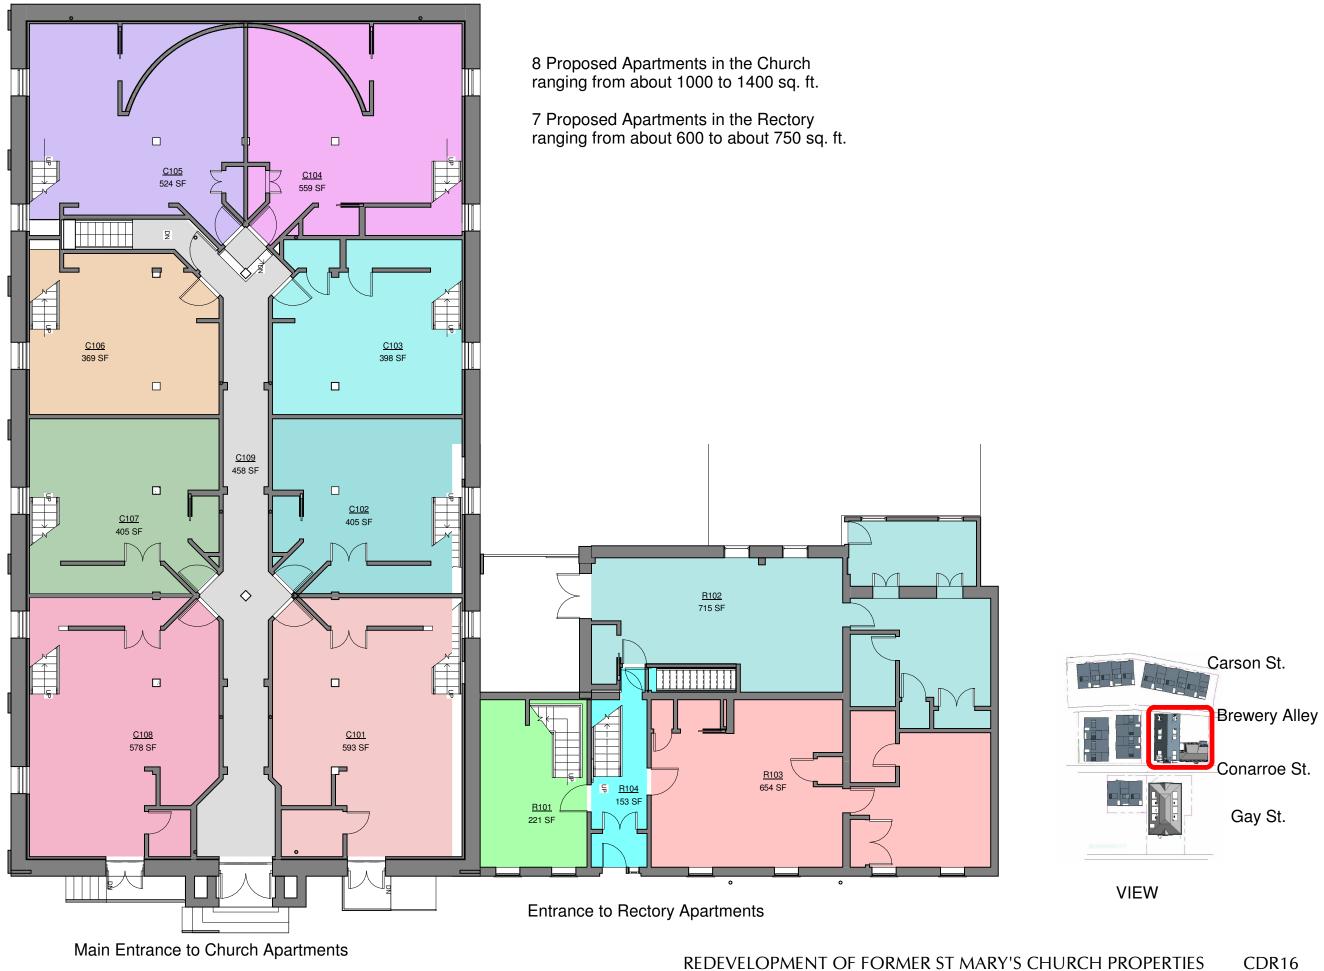

## CDR16 **Church and Rectory First Floor**

North North

AMERICAN LIVING CONCEPTS OF MANAYUNK, LLC

<u>Scale Note</u>: When drawings are printed on 11x17 sheets the scale is 1/2 the size shown. Drawings printed on 22x34 sheets the scale is as shown.

0'6'12