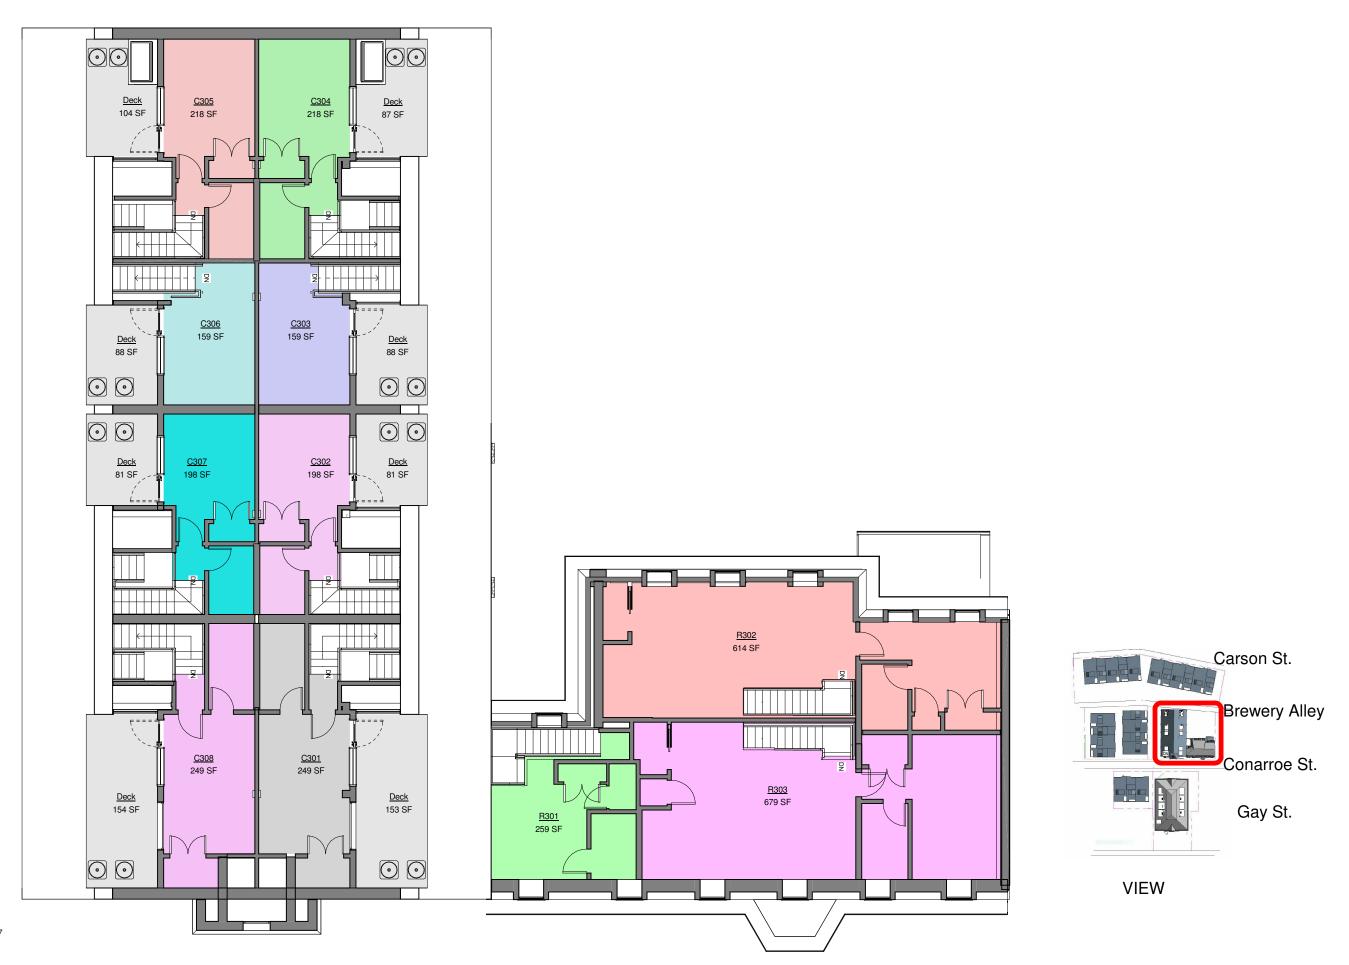

Printed 3/20/2017

**CT** CAMPBELL THOMAS & CO. **&C** ARCHITECTS

AMERICAN LIVING CONCEPTS OF MANAYUNK, LLC

REDEVELOPMENT OF FORMER ST MARY'S CHURCH PROPERTIES CDR18 Church and Rectory Third Floor

Scale Note: When drawings are printed on 11x17 sheets the scale is 1/2 the size shown. Drawings printed on 22x34 sheets the scale is as shown.