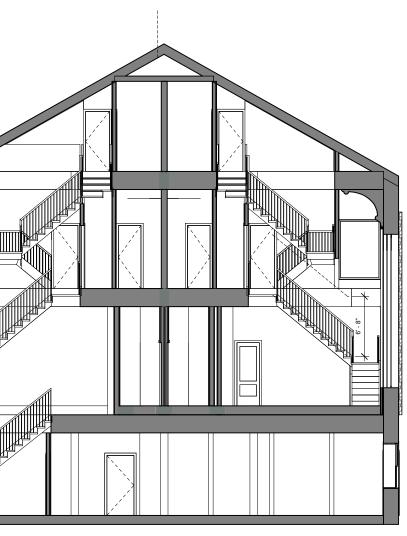

## Printed 3/20/2017

**CT** CAMPBELL THOMAS & CO. **&C** ARCHITECTS

AMERICAN LIVING CONCEPTS OF MANAYUNK, LLC

REDEVELOPMENT OF FORMER ST MARY'S CHURCH PROPERTIES CDR19 Church Transverse Sections

Section Looking North at Stairs 3/16" = 1'-0"