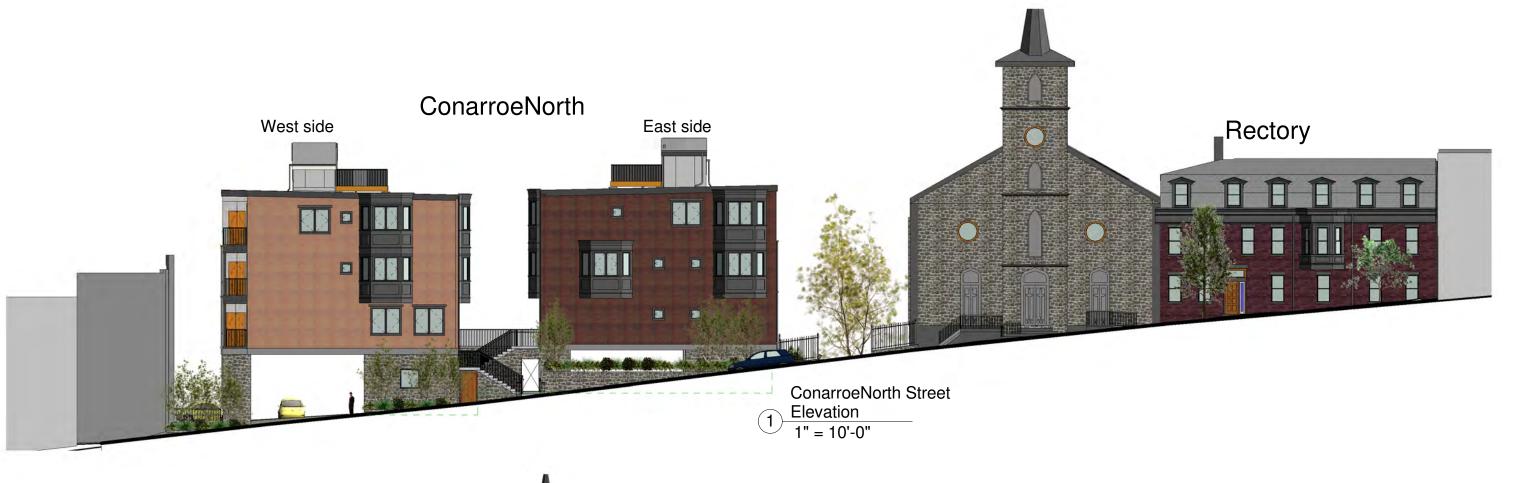

1/A211 ConarroeNorth
East Elevation
Rendered

Rendered
3/16" = 1'-0"

Printed 2/20/2017

REDEVELOPMENT OF FORMER ST MARY'S CHURCH PROPERTIES

1/A214 Longitudinal Section at Center Plaza Rendered

3/16" = 1'-0"

CDR-27

## 156-166 Conarroe St. (ConarroeNorth)

A200 Series ConarroeNorth

CDR-29

SEE A600 SERIES DRAWINGS FOR BUILDING DETAILS

12' True Roote Project

1/A201 - 01 2 ConarroeNorth 1st Floor 3/32" = 1'-0"

SEE A600 SERIES DRAWINGS FOR BUILDING DETAILS