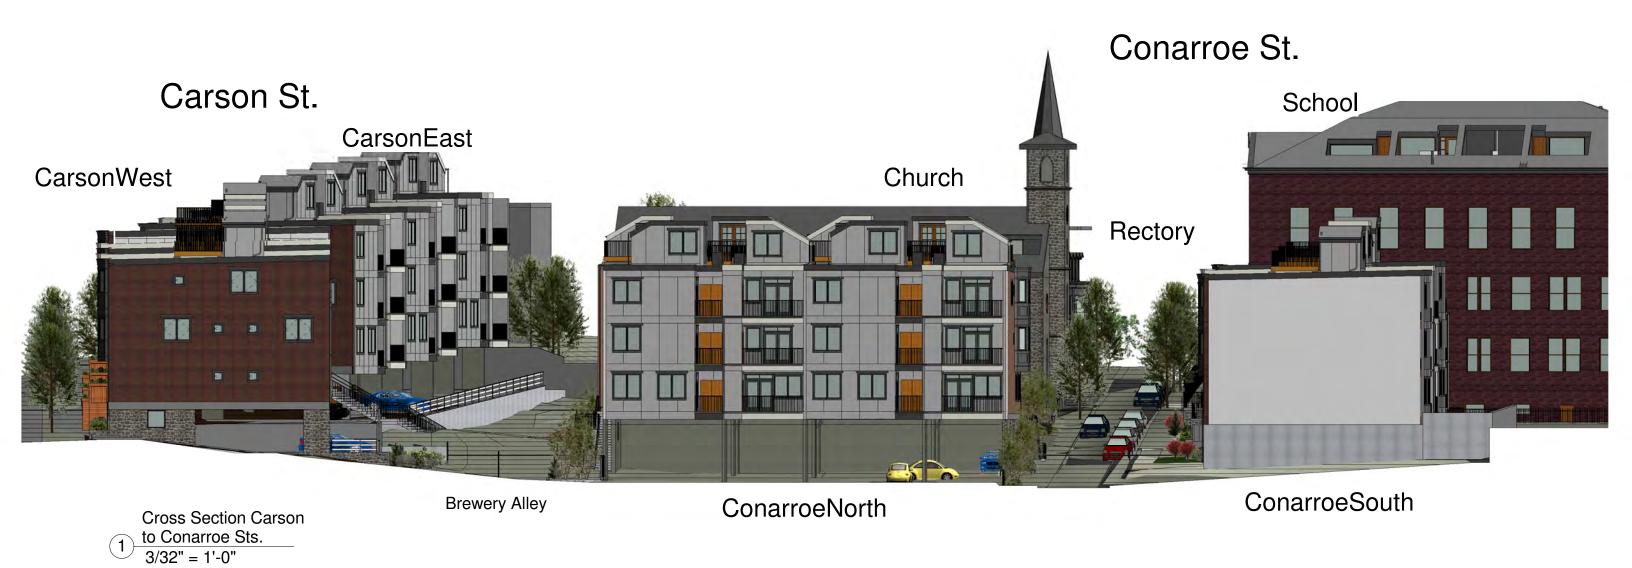

REDEVELOPMENT OF FORMER ST MARY'S CHURCH PROPERTIES

REDEVELOPMENT OF FORMER ST MARY'S CHURCH PROPERTIES

ConarroeNorth Front and Rear Elevations

1/A212 - ConarroeNorth Rear Elevation Rendered 3/16" = 1'-0" 1/A212 ConarroeNorth Rear Elevation Rendered 3/16" = 1'-0"

1/A211 ConarroeNorth
East Elevation
Rendered

Rendered
3/16" = 1'-0"

Printed 2/20/2017

REDEVELOPMENT OF FORMER ST MARY'S CHURCH PROPERTIES

1/A214 Longitudinal Section at Center Plaza Rendered

3/16" = 1'-0"

CDR-27

1/A221 Section through ConarroeNorth Rendered

Rendered
3/16" = 1'-0"

Printed 2/20/2017

CT CAMPBELL THOMAS & CO.
&C ARCHITECTS

## 156-166 Conarroe St. (ConarroeNorth)

A200 Series ConarroeNorth

CDR-29

SEE A600 SERIES DRAWINGS FOR BUILDING DETAILS

12' True Roote Project

1/A201 - 01 2 ConarroeNorth 1st Floor 3/32" = 1'-0"

SEE A600 SERIES DRAWINGS FOR BUILDING DETAILS