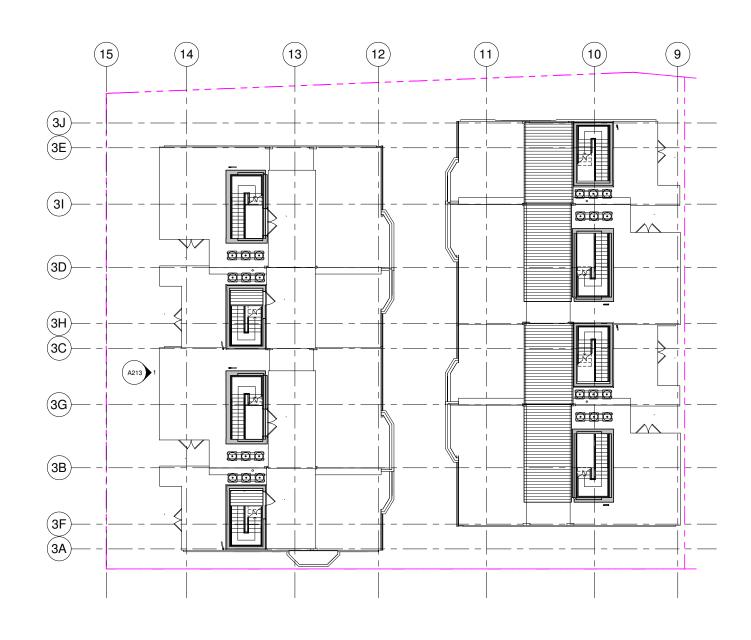

## 156-166 Conarroe St. (ConarroeNorth)

A200 Series ConarroeNorth

CDR-29

SEE A600 SERIES DRAWINGS FOR BUILDING DETAILS

12' True Roote Project

1/A201 - 01 2 ConarroeNorth 1st Floor 3/32" = 1'-0"

SEE A600 SERIES DRAWINGS FOR BUILDING DETAILS