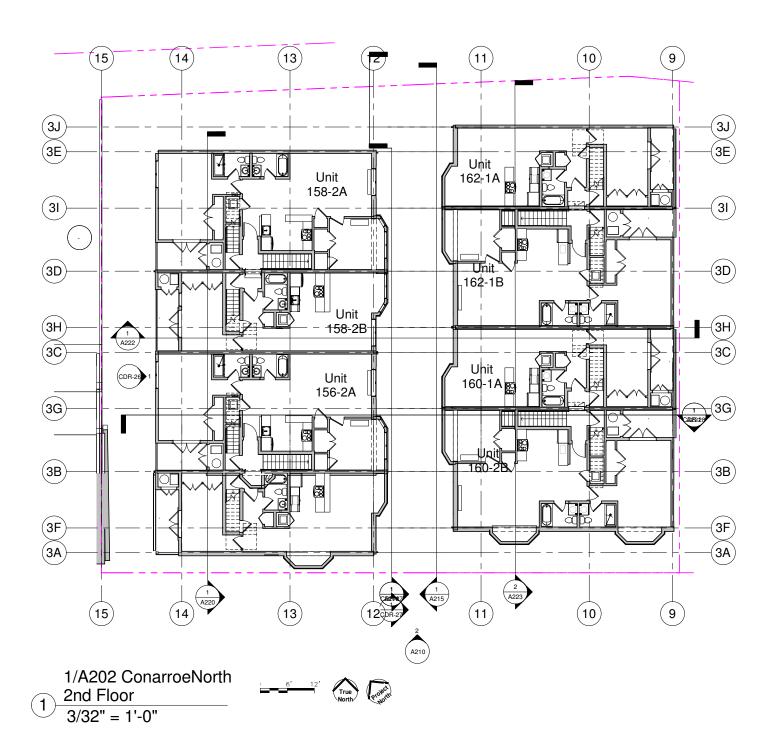

## 156-166 Conarroe St. (ConarroeNorth)

A200 Series ConarroeNorth

CDR-29

SEE A600 SERIES DRAWINGS FOR BUILDING DETAILS

12' True Roote Project

1/A201 - 01 2 ConarroeNorth 1st Floor 3/32" = 1'-0"

SEE A600 SERIES DRAWINGS FOR BUILDING DETAILS