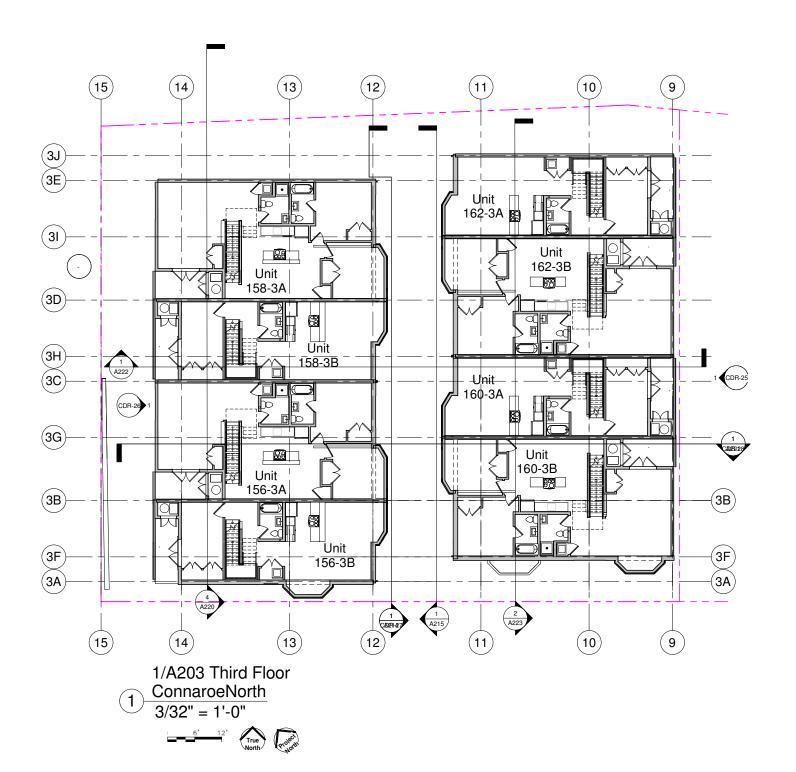

## 156-166 Conarroe St. (ConarroeNorth)

A200 Series ConarroeNorth

CDR-29

SEE A600 SERIES DRAWINGS FOR BUILDING DETAILS

12' True Roote Project

1/A201 - 01 2 ConarroeNorth 1st Floor 3/32" = 1'-0"

SEE A600 SERIES DRAWINGS FOR BUILDING DETAILS