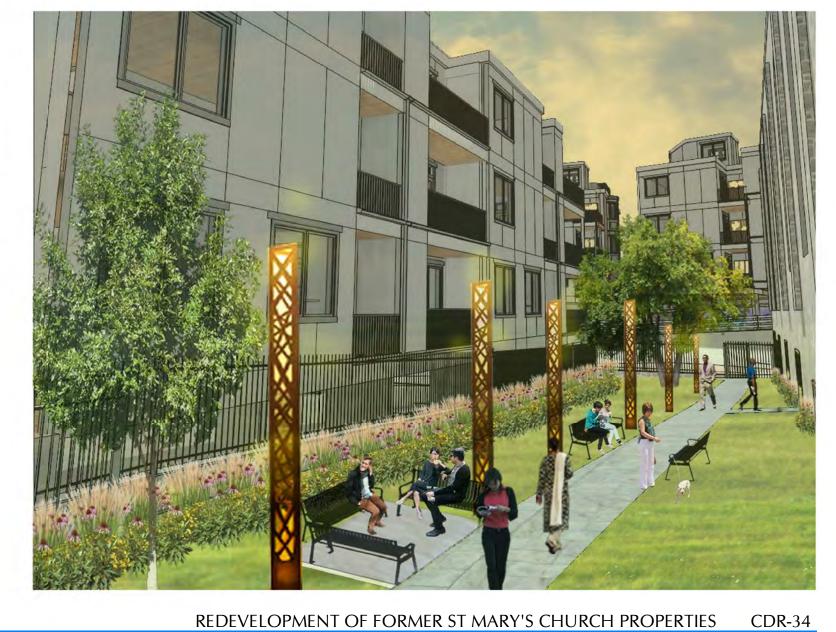

CDR-31

SEE A600 SERIES DRAWINGS FOR BUILDING DETAILS

SEE A600 SERIES DRAWINGS FOR BUILDING DETAILS

ConarroeNorth and
Church Yard

REDEVELOPMENT OF FORMER ST MARY'S CHURCH PROPERTIES

Looking down Conarroe toward Conarroe South