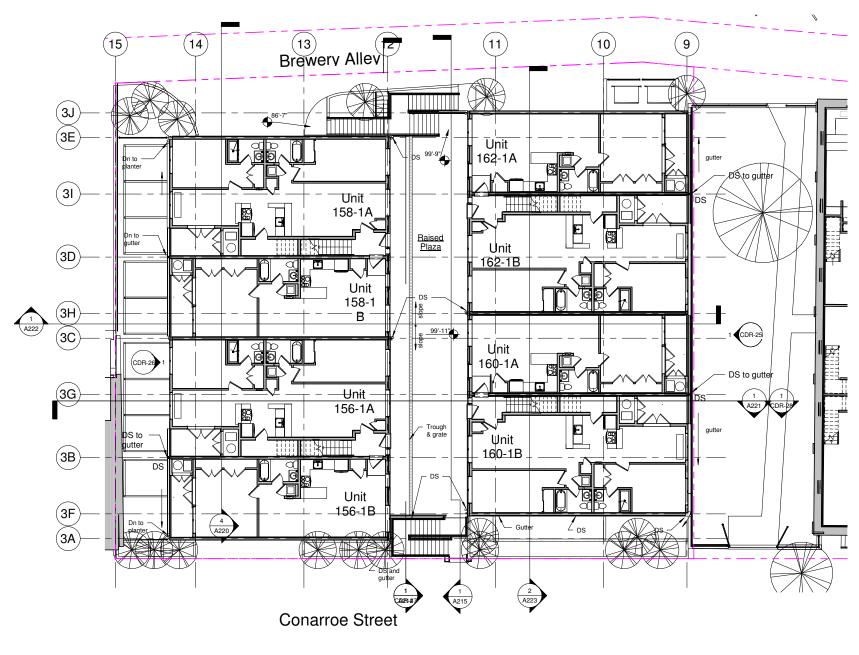

## 156-166 Conarroe St. (ConarroeNorth)

A200 Series ConarroeNorth

CDR-29

SEE A600 SERIES DRAWINGS FOR BUILDING DETAILS

12' True Roote Project

1/A201 - 01 2 ConarroeNorth 1st Floor 3/32" = 1'-0"

SEE A600 SERIES DRAWINGS FOR BUILDING DETAILS