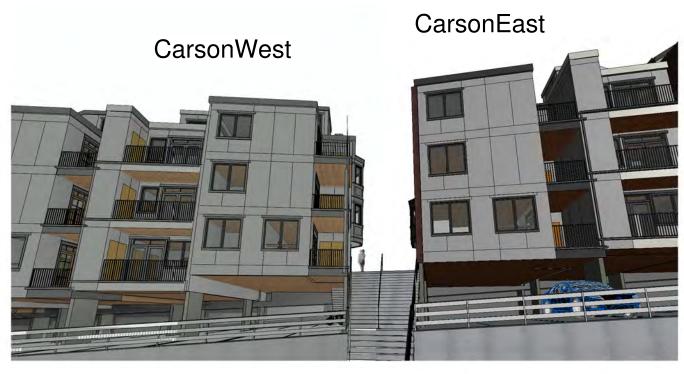

## Looking Down Conarroe toward North and South sides as well as back toward Carson