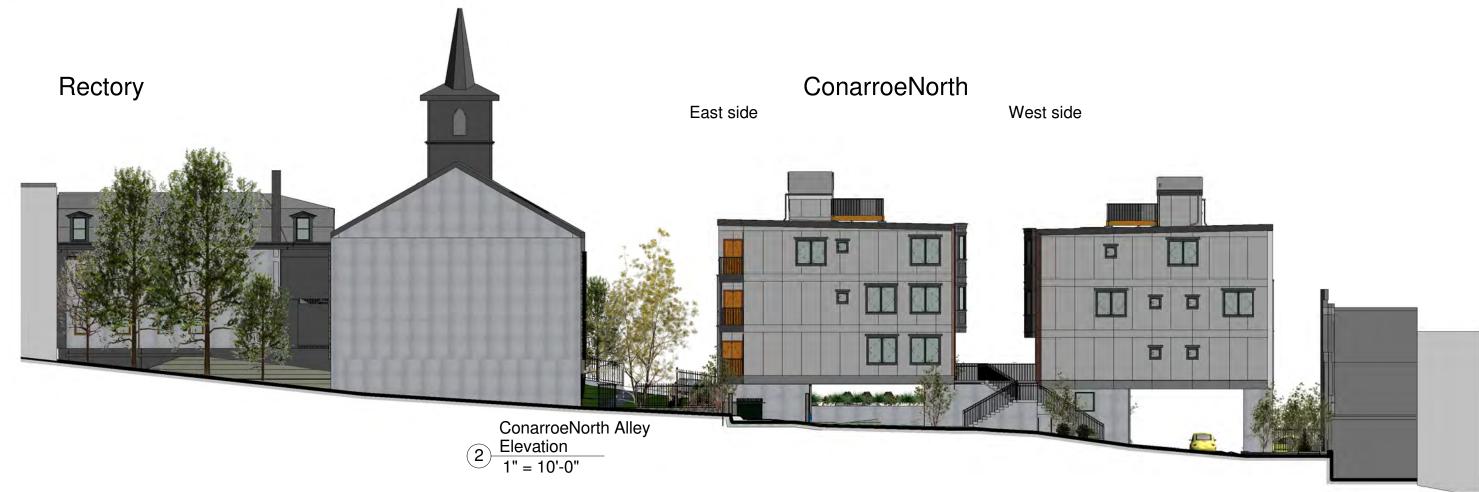

1/A221 Section through ConarroeNorth Rendered

Rendered
3/16" = 1'-0"

Printed 2/20/2017

CT CAMPBELL THOMAS & CO.
&C ARCHITECTS

CDR-31

SEE A600 SERIES DRAWINGS FOR BUILDING DETAILS

SEE A600 SERIES DRAWINGS FOR BUILDING DETAILS

ConarroeNorth and
Church Yard

REDEVELOPMENT OF FORMER ST MARY'S CHURCH PROPERTIES

Looking down Conarroe toward Conarroe South