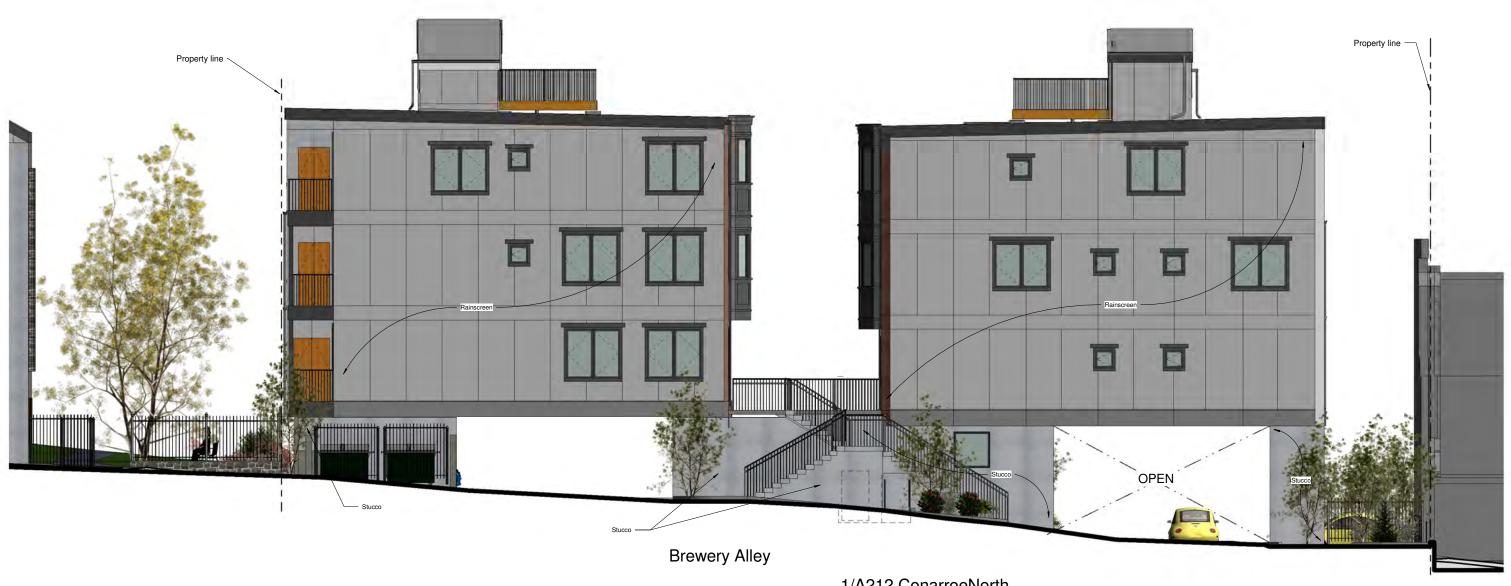

REDEVELOPMENT OF FORMER ST MARY'S CHURCH PROPERTIES

REDEVELOPMENT OF FORMER ST MARY'S CHURCH PROPERTIES

ConarroeNorth Front and Rear Elevations

1/A212 - ConarroeNorth Rear Elevation Rendered 3/16" = 1'-0" 1/A212 ConarroeNorth Rear Elevation Rendered 3/16" = 1'-0"