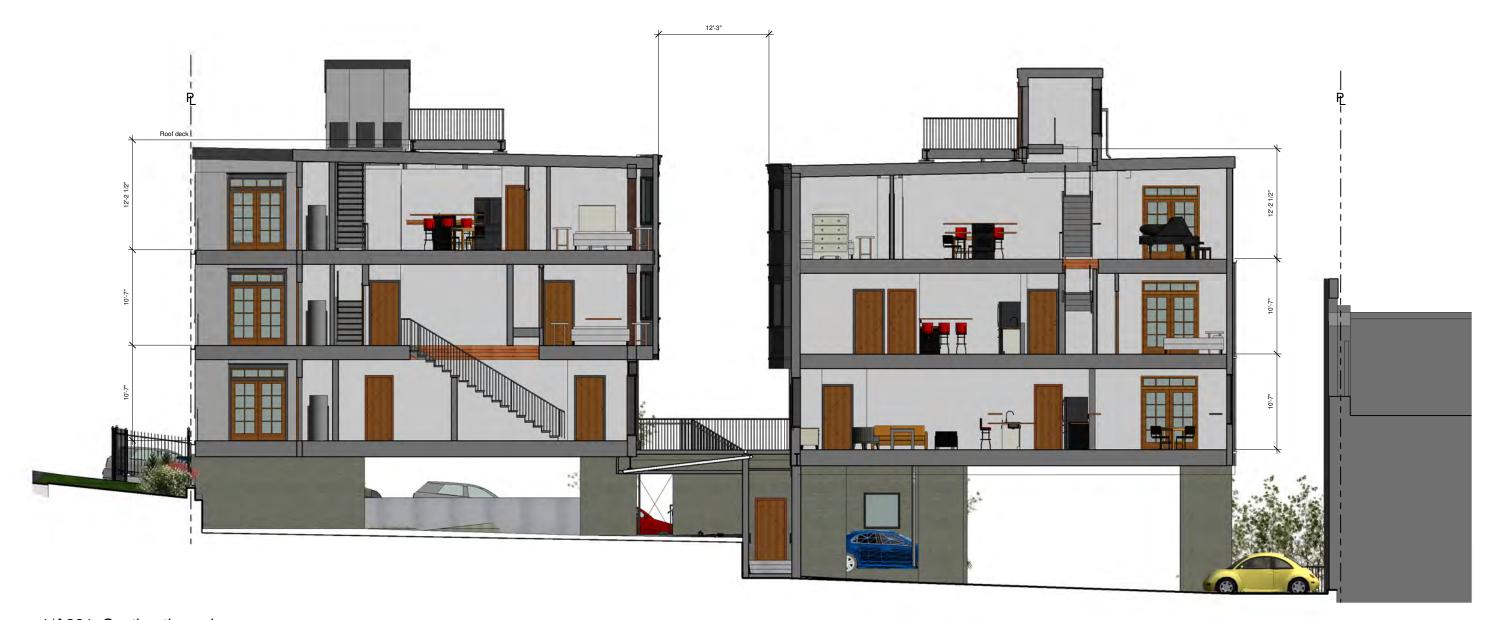

1/A221 Section through ConarroeNorth Rendered

Rendered
3/16" = 1'-0"

Printed 2/20/2017

CT CAMPBELL THOMAS & CO.
&C ARCHITECTS