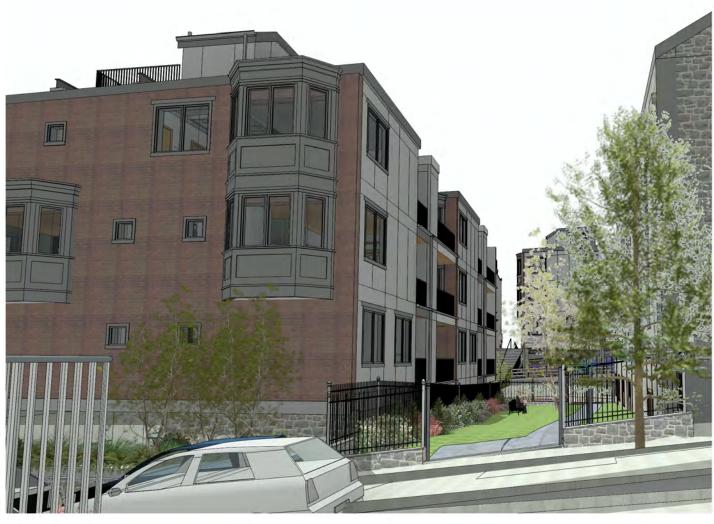

CDR-31

SEE A600 SERIES DRAWINGS FOR BUILDING DETAILS

SEE A600 SERIES DRAWINGS FOR BUILDING DETAILS

ConarroeNorth and
Church Yard

REDEVELOPMENT OF FORMER ST MARY'S CHURCH PROPERTIES

Looking down Conarroe toward Conarroe South