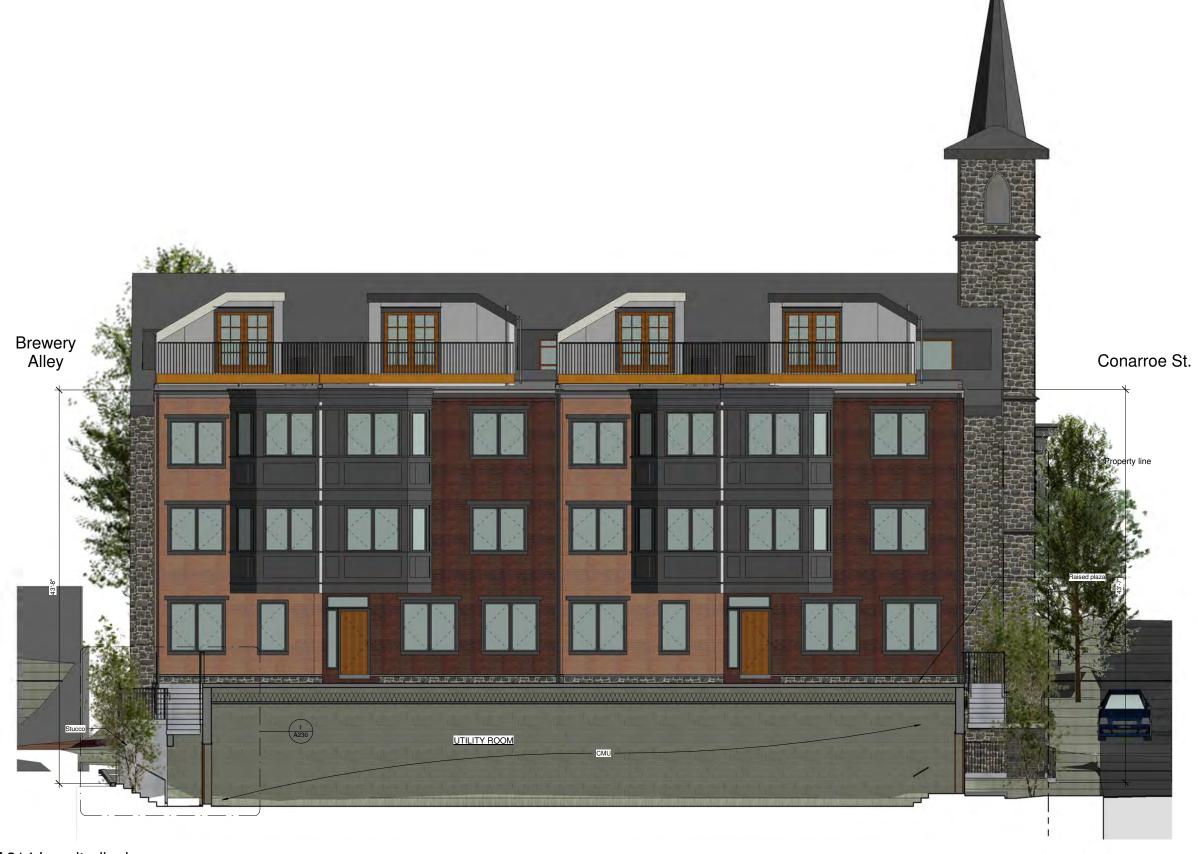

CDR-31

SEE A600 SERIES DRAWINGS FOR BUILDING DETAILS

SEE A600 SERIES DRAWINGS FOR BUILDING DETAILS

ConarroeNorth and
Church Yard

REDEVELOPMENT OF FORMER ST MARY'S CHURCH PROPERTIES

Looking down Conarroe toward Conarroe South