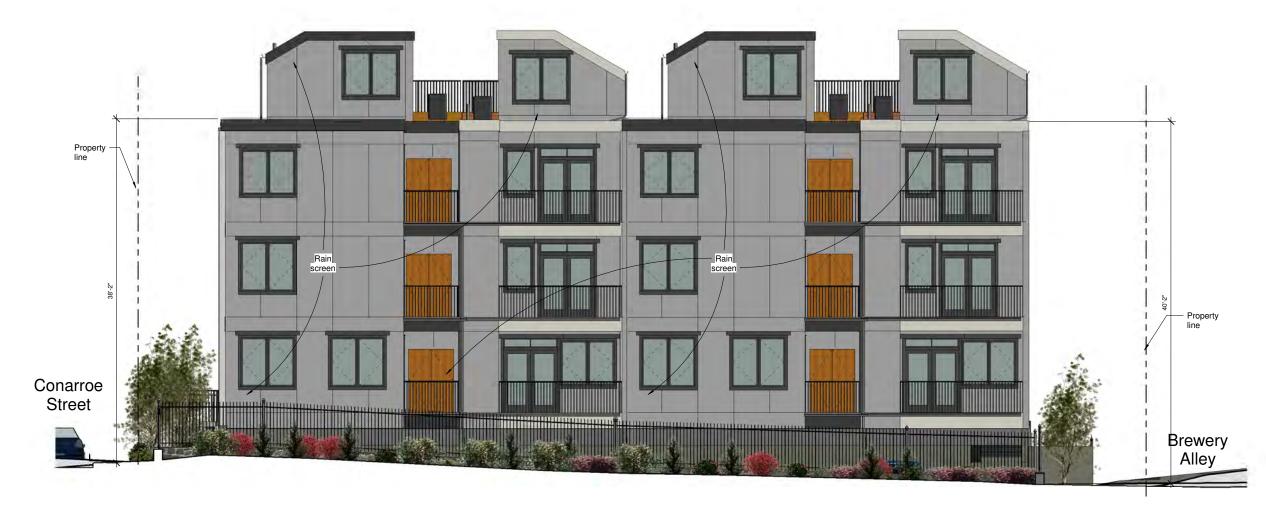

1/A211 ConarroeNorth
East Elevation
Rendered

Rendered
3/16" = 1'-0"

Printed 2/20/2017

REDEVELOPMENT OF FORMER ST MARY'S CHURCH PROPERTIES

1/A214 Longitudinal Section at Center Plaza Rendered

3/16" = 1'-0"

CDR-27