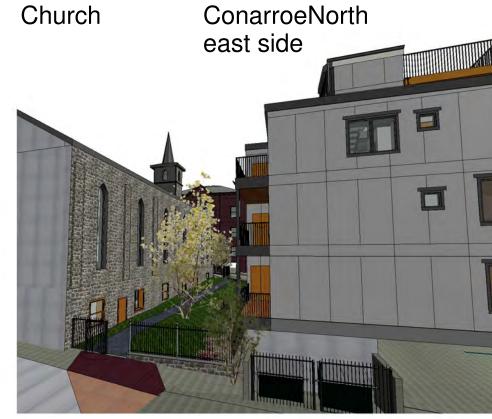

ConarroeNorth

Looking Up Grand
Stairs

Looking from grand stair toward Church walkway