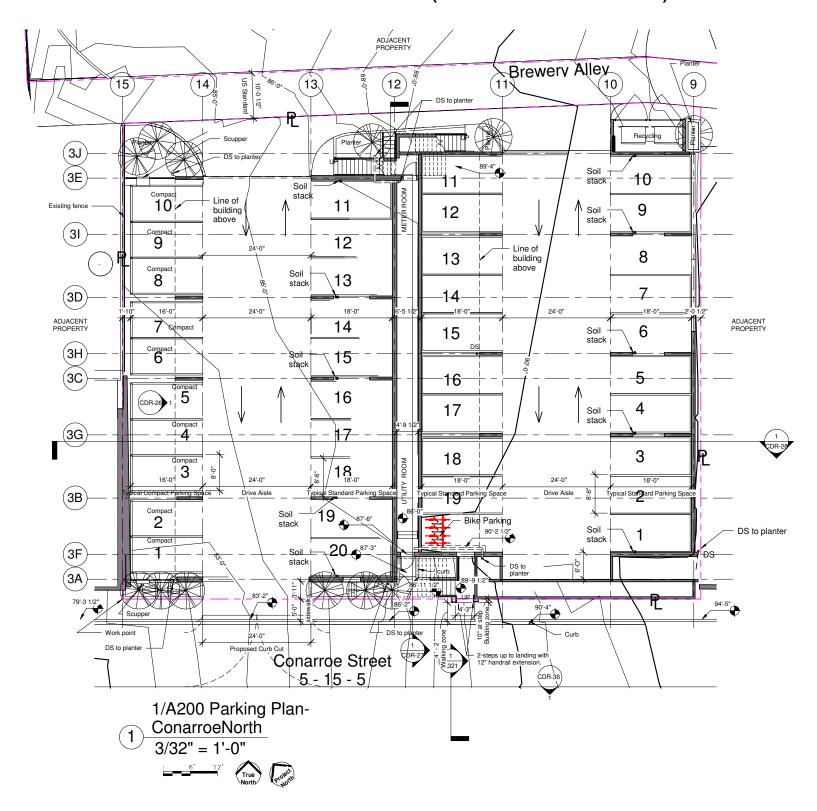

## 156-166 Conarroe St. (ConarroeNorth)

A200 Series ConarroeNorth

CDR-29

SEE A600 SERIES DRAWINGS FOR BUILDING DETAILS

12' True Roote Project

1/A201 - 01 2 ConarroeNorth 1st Floor 3/32" = 1'-0"

SEE A600 SERIES DRAWINGS FOR BUILDING DETAILS