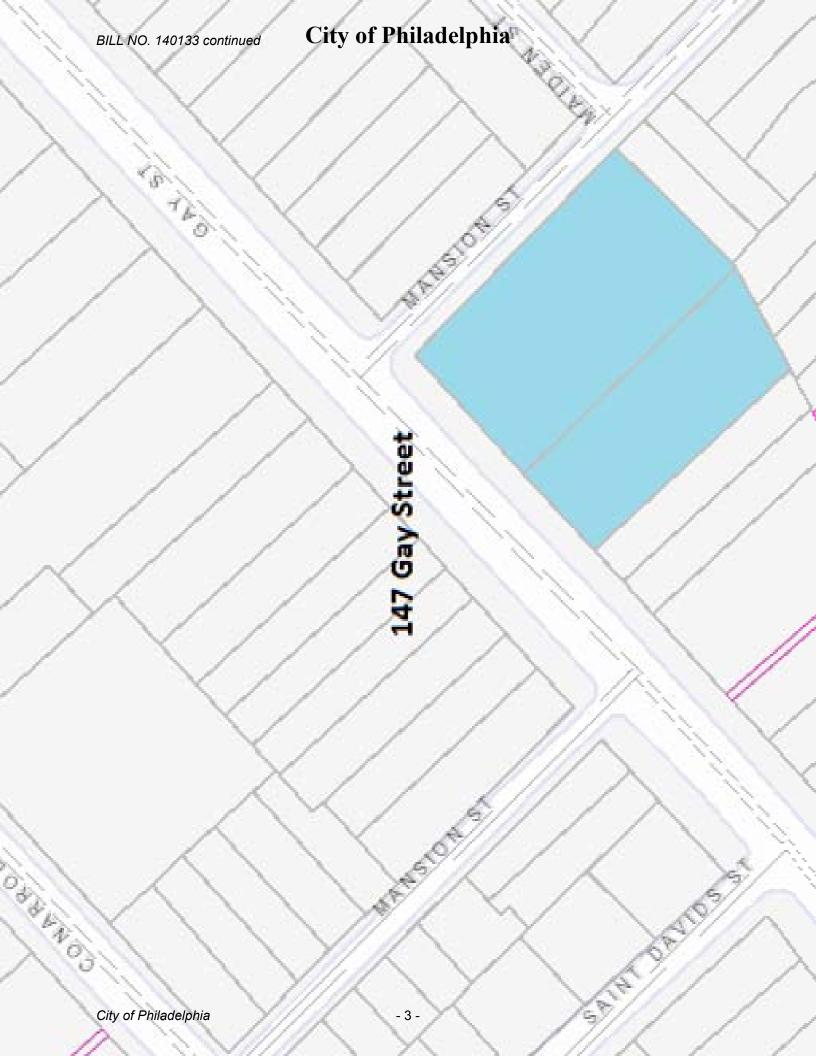

#### THE COUNCIL OF THE CITY OF PHILADELPHIA HEREBY ORDAINS:

SECTION 1. The Commissioner of Public Property is hereby authorized to convey to the Philadelphia Authority for Industrial Development ("PAID"), a parcel of land commonly known as 147 Gay Street, identified in Exhibit "A" attached hereto, and any improvements on such parcel, for further conveyance for the development of single-family homes.

## City of Philadelphia

BILL NO. 140133 continued

**EXHIBIT A** 

# City of Philadelphia

| BILL NO. 140133 continued |  |  |
|---------------------------|--|--|
|                           |  |  |
|                           |  |  |
|                           |  |  |
|                           |  |  |
|                           |  |  |
|                           |  |  |
|                           |  |  |
|                           |  |  |
|                           |  |  |
|                           |  |  |
|                           |  |  |
|                           |  |  |
|                           |  |  |
|                           |  |  |
|                           |  |  |
|                           |  |  |
|                           |  |  |
|                           |  |  |